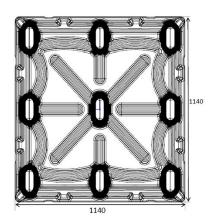

#### Top View

#### Specification

| Model No.         | PS-1414-95-S4      |
|-------------------|--------------------|
| Dimension (MM)    | 1140*1140*139      |
| Weight (KG)       | 17.5 ± 1.0 kg      |
| Forklift Entry    | Four-way           |
| Loading Capacity* | 2500 KGS (Dynamic) |
|                   | 8000 KGS (Static)  |
| Qty / Container   | 500 PCS / 20'GP    |
|                   | 1200 PCS / 40'HQ   |