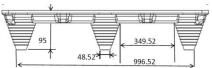

### End View

#### Specification

| Model No.         | PS-1414-95-S4      |
|-------------------|--------------------|
| Dimension (MM)    | 1140*1140*139      |
| Weight (KG)       | 17.5 ± 1.0 kg      |
| Forklift Entry    | Four-way           |
| Loading Capacity* | 2500 KGS (Dynamic) |
|                   | 8000 KGS (Static)  |
| Qty / Container   | 500 PCS / 20'GP    |
|                   | 1200 PCS / 40'HQ   |