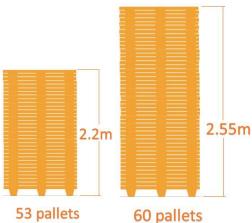

#### Nestable

Saves your 70% valuable storage space and 50% transportation cost