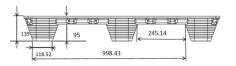

#### Side View

#### Specification

| Model No.         | PS-1414-95-S4      |
|-------------------|--------------------|
| Dimension (MM)    | 1140*1140*139      |
| Weight (KG)       | 17.5 ± 1.0 kg      |
| Forklift Entry    | Four-way           |
| Loading Capacity* | 2500 KGS (Dynamic) |
|                   | 8000 KGS (Static)  |
| Qty / Container   | 500 PCS / 20'GP    |
|                   | 1200 PCS / 40'HQ   |