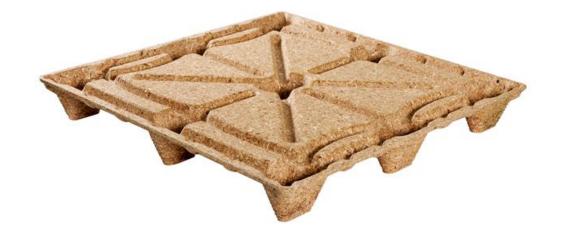

# **PRESSWOOD PALLET**

## Model No. PS-1414-95-S4

**Quality Control** 

Recycle

#### Specification

| Model No.         | PS-1414-95-S4      |
|-------------------|--------------------|
| Dimension (MM)    | 1140*1140*139      |
| Weight (KG)       | 17.5 ± 1.0 kg      |
| Forklift Entry    | Four-way           |
| Loading Capacity* | 2500 KGS (Dynamic) |
|                   | 8000 KGS (Static)  |
| Qty / Container   | 500 PCS / 20'GP    |
|                   | 1200 PCS / 40'HQ   |